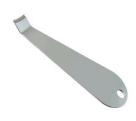

#### BARISTA ACE SCREEN REMOVAL TOOL

- •Stainless Steel
- •Basket or Screen Removal
- •Replaces The Use of The Screwdriver or Knife
- •Strong And Reliable
- •Suits most Machine Group Heads

SKU 30FSW