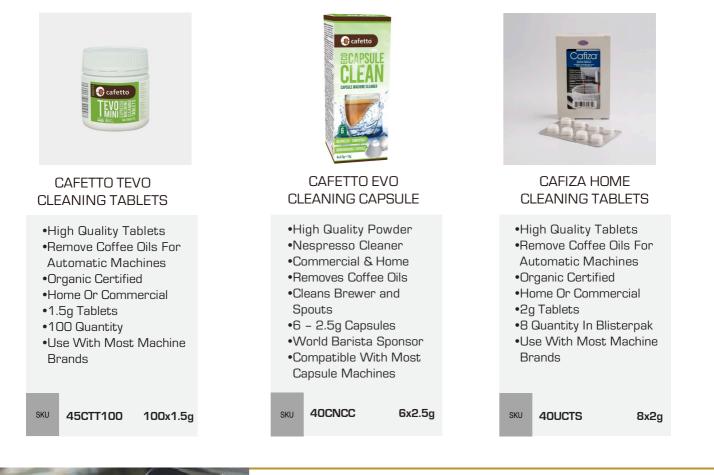

# **Manual Cleaning**

|                                                                                                                                                                                                                   | The second secon |                                                                                                                                                                                                                                                          |
|-------------------------------------------------------------------------------------------------------------------------------------------------------------------------------------------------------------------|--------------------------------------------------------------------------------------------------------------------------------------------------------------------------------------------------------------------------------------------------------------------------------------------------------------------------------------------------------------------------------------------------------------------------------------------------------------------------------------------------------------------------------------------------------------------------------------------------------------------------------------------------------------------------------------------------------------------------------------------------------------------------------------------------------------------------------------------------------------------------------------------------------------------------------------------------------------------------------------------------------------------------------------------------------------------------------------------------------------------------------------------------------------------------------------------------------------------------------------------------------------------------------------------------------------------------------------------------------------------------------------------------------------------------------------------------------------------------------------------------------------------------------------------------------------------------------------------------------------------------------------------------------------------------------------------------------------------------------------------------------------------------------------------------------------------------------------------------------------------------------------------------------------------------------------------------------------------------------------------------------------------------------------------------------------------------------------------------------------------------------|----------------------------------------------------------------------------------------------------------------------------------------------------------------------------------------------------------------------------------------------------------|
| CAFETTO RESTORE<br>DESCALER                                                                                                                                                                                       | URNEX TABZ<br>BREW CLEANING                                                                                                                                                                                                                                                                                                                                                                                                                                                                                                                                                                                                                                                                                                                                                                                                                                                                                                                                                                                                                                                                                                                                                                                                                                                                                                                                                                                                                                                                                                                                                                                                                                                                                                                                                                                                                                                                                                                                                                                                                                                                                                    | URNEX ONE PRO<br>COLD BREW CLEANER                                                                                                                                                                                                                       |
| <ul> <li>High Quality Powder</li> <li>Remove Hard Water<br/>Scale</li> <li>Use on Boilers, Tanks &amp;<br/>lines</li> <li>Safe On Stainless,<br/>Brass, Aluminium</li> <li>4 x 25g Sachets Per<br/>Box</li> </ul> | <ul> <li>High Quality Tablets</li> <li>One Step Cleaning Of<br/>Brewers &amp; Servers</li> <li>Compatible With All<br/>Major Pour Over Brands</li> <li>Blue Colour To Indicate<br/>Cleaner In Use.</li> </ul>                                                                                                                                                                                                                                                                                                                                                                                                                                                                                                                                                                                                                                                                                                                                                                                                                                                                                                                                                                                                                                                                                                                                                                                                                                                                                                                                                                                                                                                                                                                                                                                                                                                                                                                                                                                                                                                                                                                  | <ul> <li>High Quality Powder</li> <li>Use For All Cold Brew &amp; Nitro Systems</li> <li>Will Clean And Sanitise</li> <li>Removes All Coffee Oil From Tanks &amp; Lines</li> <li>Safe on All Metals &amp; Plastics</li> <li>1 Commercial Size</li> </ul> |
| sku 40CRD6 4x25g                                                                                                                                                                                                  | SKU 40CPBKITB 40x4g                                                                                                                                                                                                                                                                                                                                                                                                                                                                                                                                                                                                                                                                                                                                                                                                                                                                                                                                                                                                                                                                                                                                                                                                                                                                                                                                                                                                                                                                                                                                                                                                                                                                                                                                                                                                                                                                                                                                                                                                                                                                                                            | SKU 40UGOP 560g                                                                                                                                                                                                                                          |