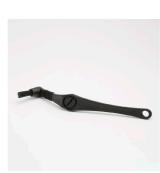

#### BARISTA ACE SCREEN REMOVAL TOOL

- •Stainless Steel
- •Basket or Screen Removal
- •Replaces The Use of The Screwdriver or Knife
- •Strong And Reliable
- •Suits most Machine Group Heads

SKU 30FSW