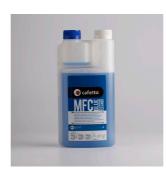

#### CAFETTO MFC BLUE MILK LINE CLEANER

- •Quality Liquid
- •Alkaline Milk Line Clean
- •High Milk Fat Cleaning
- •Mild Descaling Action
- •Safe On All M/c Parts
- •Blue Colour
- •1 Size 1 Litre
- •Portion Control Feature

SKU 40CMFCB1 1lt