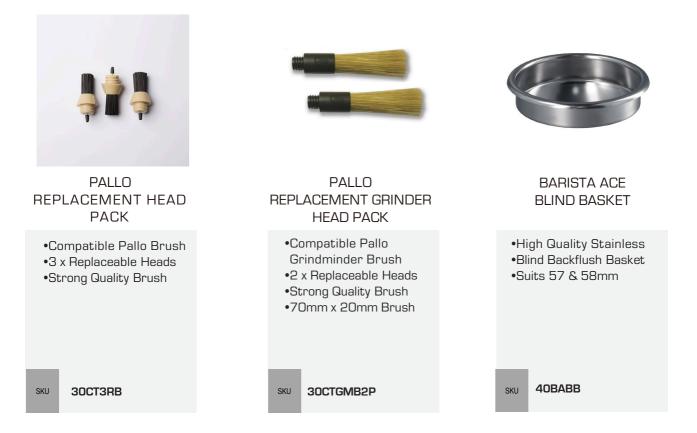

### **Grinder Cleaning**

**Brushware** 

#### PALLO GRINDMINDER BRUSH

- •One Part Bench Brush
- •One Part Grinder Brush
- •Low Profile Brush
- •Pencil Point Brush
- •Food Safe
- •Replacement Pencil Head Available

SKU **30CTGMB** 

#### BARISTA ACE SCREEN REMOVAL TOOL

- •Stainless Steel
- •Basket or Screen Removal
- •Replaces The Use of The Screwdriver or Knife
- •Strong And Reliable
- •Suits most Machine Group Heads

SKU 30FSW