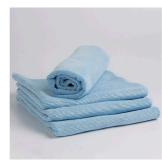

#### BARISTA ACE WAND CLEANING CLOTH

- •Colour Blue
- •Use On Milk Wands
- •Wiping Machine & Wands
- •Colour Coded For Food Safe
- •Bamboo Renewable And Sustainable
- •4 Cloth Pack

SKU 40BAWC4P