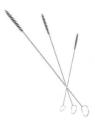

#### URNEX STEAM WAND BRUSH SET

- •3 Brush Set
- •Cleans Steam Wands & Tips, Small Ports & Jets
- •1 x Bristle 90 x 13mm
- •1 x Bristle 60 x 6mm
- •1 x Bristle 30 x 3mm
- •Strong And Reliable