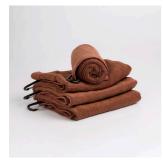

#### BARISTA ACE BARISTA CLEANING CLOTH

- •Colour Brown or Grey
- •Use On The Dirty Side
- •Wiping Bench or Portafilters
- •Carabiner Clip For Belts or Waste Tube
- •Bamboo Renewable And Sustainable
- •4 Cloth Pack