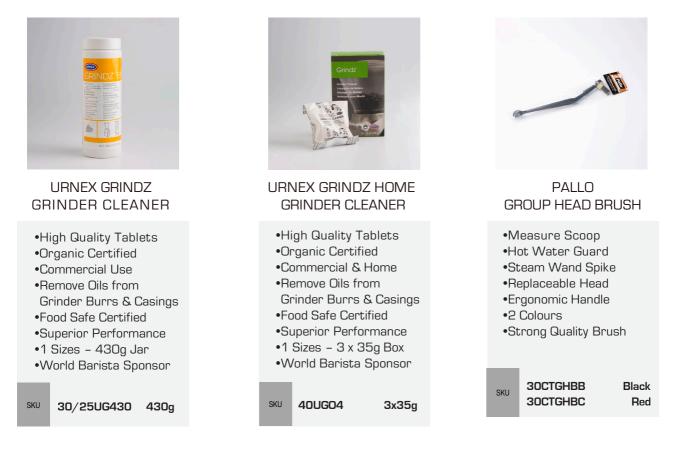

### **Grinder Cleaning**

**Brushware** 

#### PALLO GRINDMINDER BRUSH

- •One Part Bench Brush
- •One Part Grinder Brush
- •Low Profile Brush
- •Pencil Point Brush
- •Food Safe
- •Replacement Pencil Head Available

SKU **30CTGMB** 

#### CREMA PRO GROUP HEAD BRUSH

- •Plastic Handle
- •Hot Water Guard
- •Nylon Bristle

SKU

•Ergonomic Handle

40CPGHBB

•Economical Single Use

#### URNEX STEAM WAND BRUSH SET

- •3 Brush Set
- •Cleans Steam Wands & Tips, Small Ports & Jets
- •1 x Bristle 90 x 13mm
- •1 x Bristle 60 x 6mm
- •1 x Bristle 30 x 3mm
- •Strong And Reliable