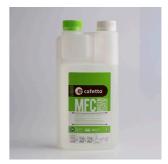

#### CAFETTO MFC GREEN MILK LINE CLEANER

- •Quality Liquid
- •Acid Organic Milk Line Clean
- •Excellent Milk Fat Cleaning & Descaling
- •Safe On All M/c Parts
- •Clear Colour
- •1 Size 1 Litre
- •Portion Control Feature
- SKU 40CMFCG1 1lt