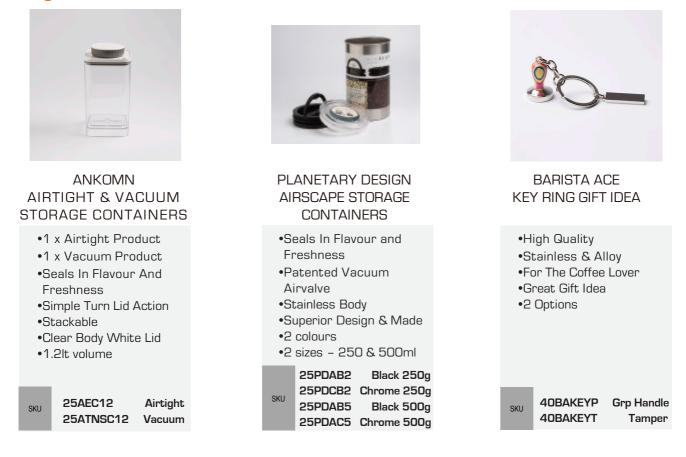

- •Solid Neoprene
- •Fits Most Common Waste Tubes
- •220mm long
- SKU 20CPCKBB

## ACCESSORIES

waste tubes, shakers, drinkware, storage, gifts

#### **Coffee Waste Tubes**





CREMA PRO DOMESTIC REPLACEMENT RUBBER SLEEVE

Domestic Home Use
95mm Long Rubber
Fits Crema Pro 110 &
175mm Tubes
Food Safe Rubber





**Shakers** 

#### CREMA PRO CHOCOLATE / CINNAMON SHAKER

- •Stands 95mm Tall •No Binding or Clogging
- Lids
- •Stainless Steel Mesh
- •Dishwasher Safe
- Polypropylene Body
- •4 Colours
- •Boxed

| 40CPSHB | Black              |
|---------|--------------------|
| 40CPSHG | Grey               |
| 40CPSHR | Red                |
| 40CPSHO | Orange             |
|         | 40CPSHG<br>40CPSHR |

### ACCESSORIES

waste tubes, shakers, drinkware, storage, gifts

#### **Storage**

Gifts



# Drinkware



Bean Addicted Phone: 029 227 4159

Unit 4 11 Penn Place Upper Riccarton Christchurch, New Zealand

> sales@beanaddicted.com beanaddicted.com



#### HUSKEE CUP CHARCOAL REUSABLE CUP

- •Designed For Café or Home
- •Reuseable Cup
- •Repurposed Coffee Husk Into Drinkware
- •Dishwasher Safe
- •Unbreakable
- •Cup and Lid Combination
- •2 Sizes

| SKU | 40HCC6  | 6oz  |
|-----|---------|------|
|     | 40HCC12 | 12oz |



#### HUSKEE CUP NATURAL REUSABLE CUP

- •Designed For Café or Home
- •Reuseable Cup
- •Repurposed Coffee
- Husk Into Drinkware
- •Dishwasher Safe
- •Unbreakable
- •Cup and Lid Combination •3 Sizes

| I |     | 40HCN6  | 6oz  |
|---|-----|---------|------|
| I | SKU | 40HCN8  | 8oz  |
| I |     | 40HCN12 | 12oz |