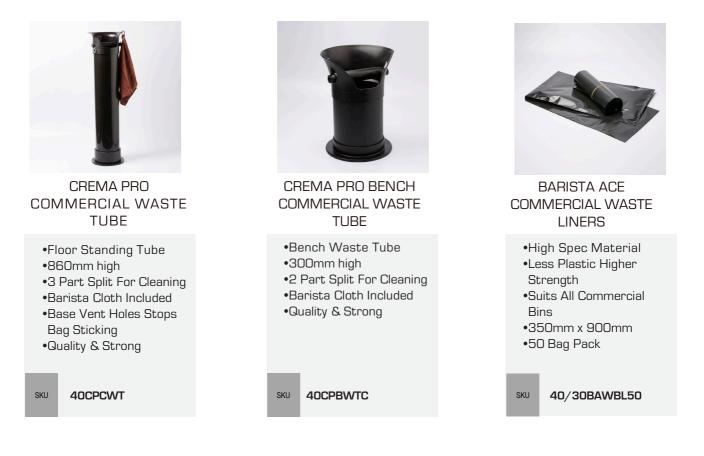

#### CREMA PRO SQUARE WASTE CHUTE

- •Quality Stainless Steel
- Commercial Use
- •Space Saver In Bench
- •Allows Under Bench
- Waste Container •Rubber Knock Bar
- Sleeve
- Low Noise Cushion

SKU **30CPSWC** 