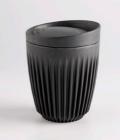

#### HUSKEE CUP CHARCOAL REUSABLE CUP

- •Designed For Café or Home
- •Reuseable Cup
- •Repurposed Coffee Husk Into Drinkware
- •Dishwasher Safe
- •Unbreakable
- •Cup and Lid Combination
- •2 Sizes

| SKU | 40HCC6  | 6oz  |
|-----|---------|------|
|     | 40HCC12 | 12oz |

#### HUSKEE CUP NATURAL REUSABLE CUP

- •Designed For Café or Home
- •Reuseable Cup
- •Repurposed Coffee
- Husk Into Drinkware
- •Dishwasher Safe
- •Unbreakable
- •Cup and Lid Combination •3 Sizes

| I |     | 40HCN6  | 6oz  |
|---|-----|---------|------|
| I | SKU | 40HCN8  | 8oz  |
| I |     | 40HCN12 | 12oz |