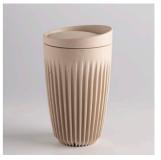

#### HUSKEE CUP CHARCOAL REUSABLE CUP

- •Designed For Café or Home
- •Reuseable Cup
- •Repurposed Coffee Husk Into Drinkware
- •Dishwasher Safe
- •Unbreakable
- •Cup and Lid Combination
- •2 Sizes

| SKU | 40HCC6  | 6oz  |
|-----|---------|------|
|     | 40HCC12 | 12oz |

#### HUSKEE CUP NATURAL REUSABLE CUP

- •Designed For Café or Home
- •Reuseable Cup
- •Repurposed Coffee
- Husk Into Drinkware
- •Dishwasher Safe
- •Unbreakable
- •Cup and Lid Combination •3 Sizes

| I |     | 40HCN6  | 6oz  |
|---|-----|---------|------|
| I | SKU | 40HCN8  | 8oz  |
| I |     | 40HCN12 | 12oz |