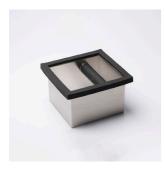

#### CREMA PRO COMMERCIAL REPLACEMENT RUBBER SLEEVE

- •Commercial Use
- •150mm Long Rubber
- •Fits Floor Standing Bins
- •24mm ID x 36mm 0D
- •Fits Most Common Waste Tubes
- •Food Safe Rubber
- •150mm long

SKU 20CPCKBSL