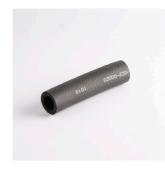

#### CREMA PRO COMMERCIAL REPLACEMENT KNOCK BAR

- •Commercial Use
- •200mm Long Bar
- •Fits Floor Standing Bins
- •24mm 0D
- •Solid Neoprene
- •Fits Most Common Waste Tubes
- •220mm long
- SKU 20CPCKBB